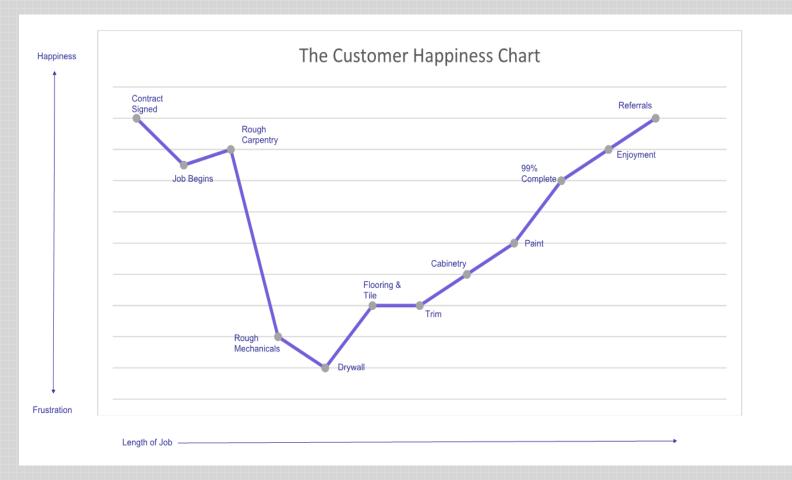

es that everyone involved receives all pertinent information and items don't fall through the cracks.

Depending on the size and scope of your renovation project, we may ask that you are available for on-site meetings at certain points during construction, such as pre-drywall, so that we may review framing, electrical, plumbing and HVAC prior to closing up the walls. We will give you ample time to prepare for these visits if you don't live locally.

We want you to feel supported and informed during the construction process so in addition to communicating with your Production Team through Builder Trend and weekly phone updates, you will always have access to our Management and Accounting Team by phone if you have any issues, questions or concerns that you may feel are not being addressed.



Home renovations can be a long, emotional and sometimes stressful adventure. Historically, there tends to be a roller coaster effect in terms of your satisfaction and happiness during the building process. After getting through Design, Selections, and Contract signing, the job finally begins, and you will most likely feel thrilled to have the project underway. This feeling usually continues through demo and framing, as you begin to see progress happening.

You may begin to feel a bit frustrated as we move into rough mechanicals as this phase tends to be lengthy and it appears as though not a lot of progress is being made, but this is a very important phase as plumbing, electric and HVAC are beginning to be installed. Satisfaction continues to dip through the drywall phase because again,