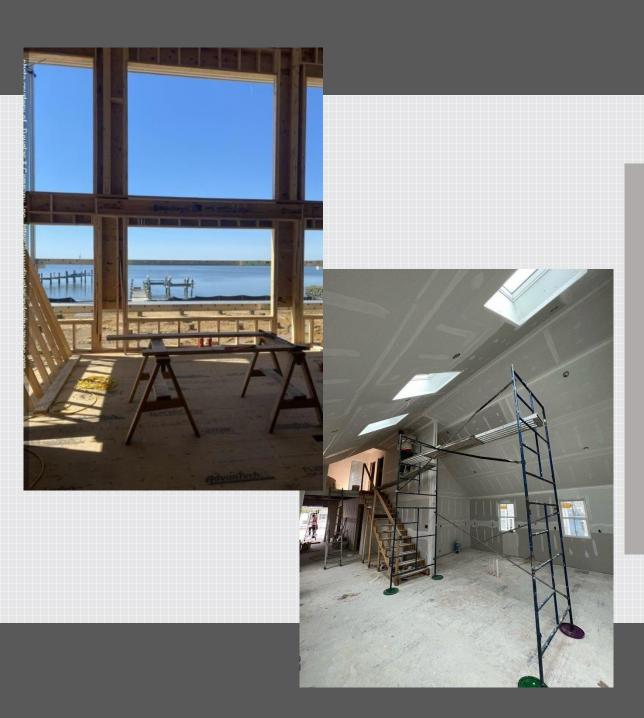

s to the Scope of Work or client-driven changes to selections items will be billed as a Change Order. Fixed Cost Contracts are billed with a progress draw schedule, usually a deposit and 4-5 payments, due at defined benchmarks throughout construction.

For larger renovation projects where there may be unknowns, such as potential hidden rot, undefined structural details, finishes not fully selected, undefined labor costs, etc., we will enter into a Cost-Plus Contract. This is basically a time and materials contract, billed twice per month, for all materials and labor costs incurred during the billing period, plus our overhead and profit.

Before going to contract, we will discuss the options with you and determine which option would work best for your project.

## The Production Process





Once we go to contract and before we begin your project, we will have a Pre-Construction meeting where you will meet with the Production Manager and your Project Manager and Selections Coordinator to review the process for your renovation including, the schedule, selections, communication protocol, important dates for on-site meetings and an introduction to Builder Trend, our online project management software.

You will receive an invitation to join Builder Trend, where we will share information, upload documents, post the construction schedule, share photos and post daily logs. This is also our primary source for communication for the duration of the project, using email and a comment feature which allows you to leave feedback on items throughout the site. Communication through Builder