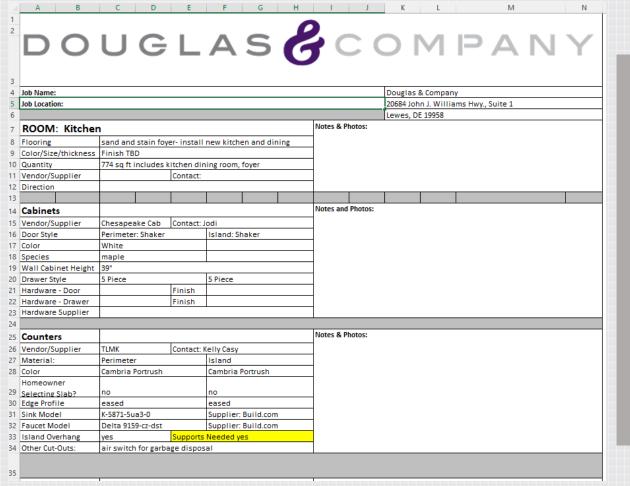

## The Selections Process

Your home should tell your story and be a collection of what you love.

- Nate Berkus

Douglas & Company is a full-service design company which means that we offer Interior Design services to assist you in choosing each of the finishes for you new spaces.

We begin the process by supplying you with detailed spreadsheets of all the selections you will need to make for each space, then we will schedule a series of design meetings to assist in making these selections. These meetings may take place at the showroom of our specialty vendors, such as our tile or lighting supplier or in our office, where we have a wide variety of samples, catalogs and literature on building materials and finishes. Some selections can also be made virtually when we can offer you options for certain items through email and website links.

Within the Selections Process, we also include a Design Inspiration packet, which is a Power Point on which we offer design ideas to assist in your decision making and capture your selections for each area as they are finalized.